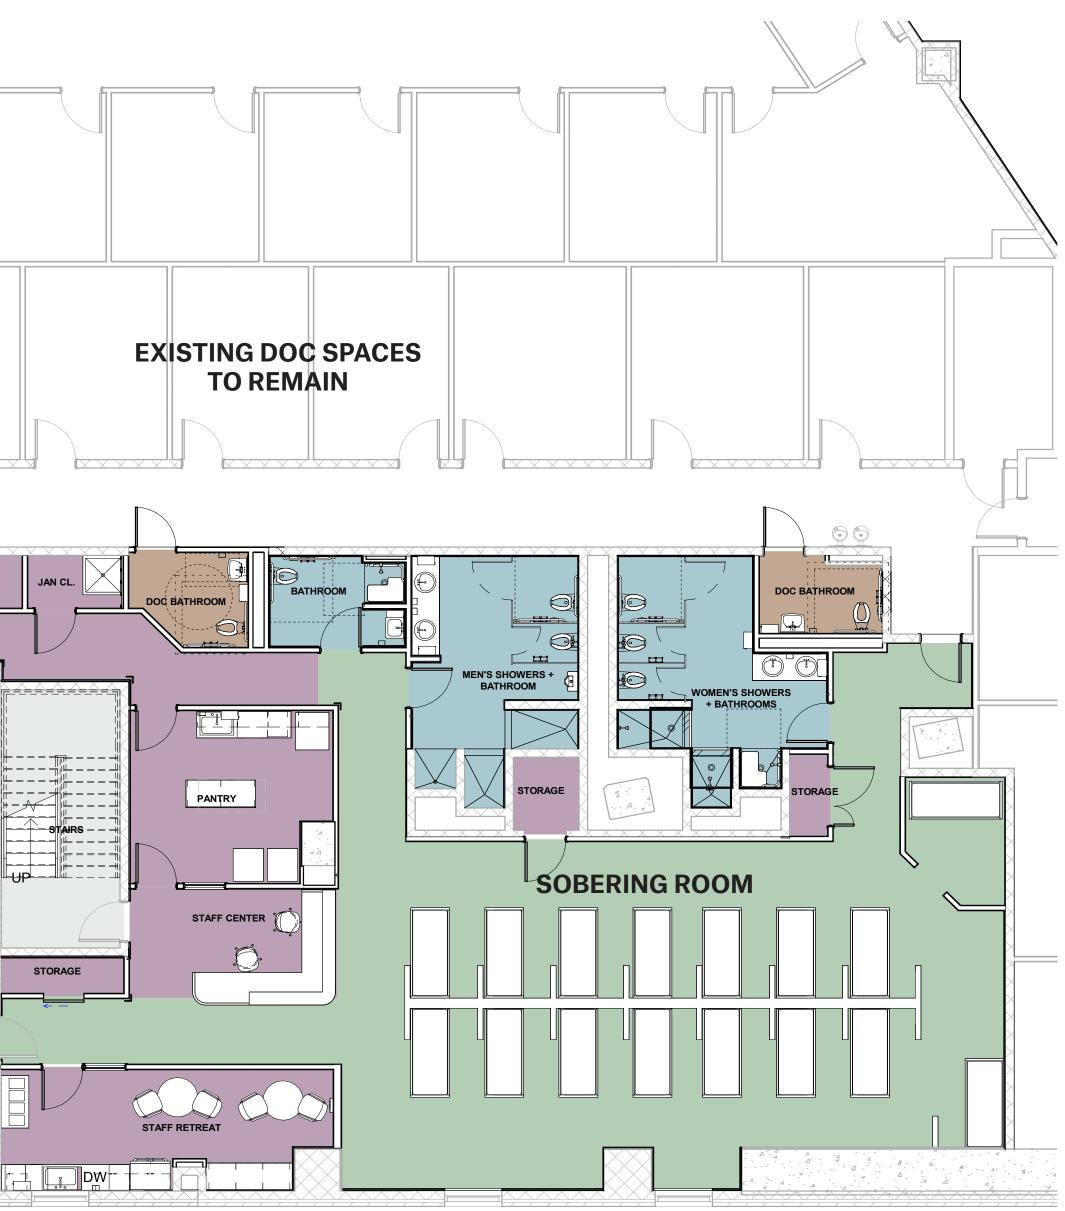

### Legend

## **COLORED PLAN, BY DEPARTMENT**

# BACK ENTRANCE WITH RAMP FOR WHEELCHAIR ACCESS ALT. ENTRY ONSULTATIO SULTATIO LIVING ROOM RECEPTION LOUNGE MECHANICAL \_EXISTING TO \_ REMAIN FURN STOR - STORAGE FOR FLEX ROOM FURNITURE - CURTAIN FOR FLEX SPACE