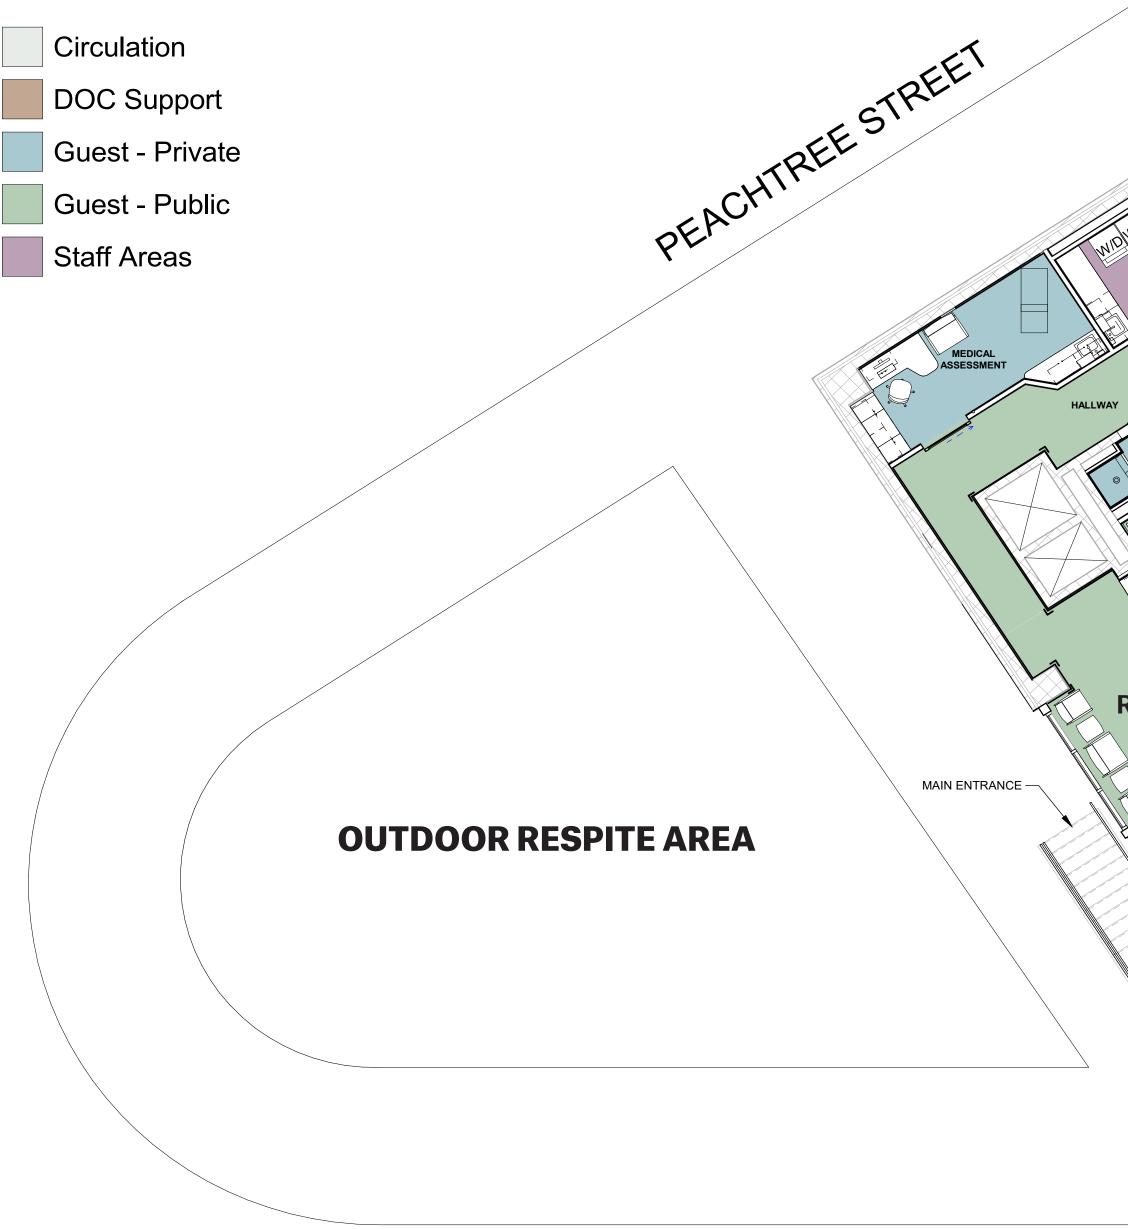

### Legend

## **COLORED PLAN, BY DEPARTMENT**

# BACK ENTRANCE WITH RAMP FOR WHEELCHAIR ACCESS ALT. ENTRY ONSULTATIO SULTATIO LIVING ROOM RECEPTION LOUNGE MECHANICAL \_EXISTING TO \_ REMAIN FURN STOR - STORAGE FOR FLEX ROOM FURNITURE - CURTAIN FOR FLEX SPACE